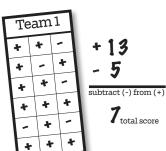

Mark a (+) for each point earned and a (-) for each point lost. Subtract the (-) from the (+) to calculate you team's score. Highest score wins!

| shishkaball |       |  |        |       |  |        |       |  |
|-------------|-------|--|--------|-------|--|--------|-------|--|
| Team 1      |       |  | Team 2 |       |  | Team 3 |       |  |
|             |       |  |        |       |  |        |       |  |
|             |       |  |        |       |  |        |       |  |
|             |       |  |        |       |  |        |       |  |
|             |       |  |        |       |  |        |       |  |
|             |       |  |        |       |  |        |       |  |
|             |       |  |        |       |  |        |       |  |
|             |       |  |        |       |  |        |       |  |
|             |       |  |        |       |  |        |       |  |
|             |       |  |        |       |  |        |       |  |
|             |       |  |        |       |  |        |       |  |
|             |       |  |        |       |  |        |       |  |
|             |       |  |        |       |  |        |       |  |
|             |       |  |        |       |  |        |       |  |
|             | Total |  |        | Total |  |        | Total |  |
| 200012      |       |  | 10001  |       |  |        |       |  |