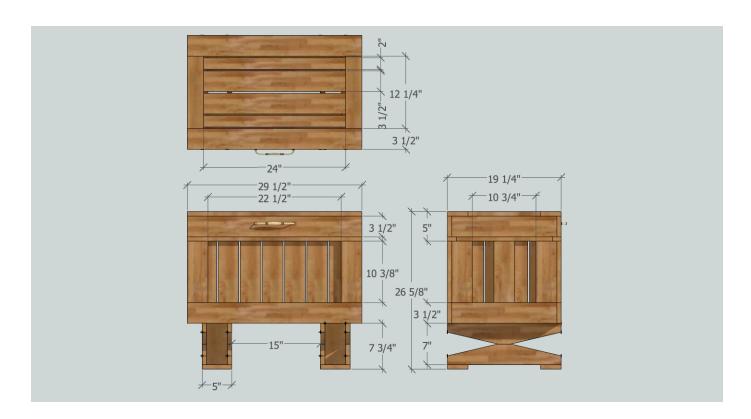

## **CUT LIST for HOW TO BUILD A CEDAR ICE CHEST**

## Lid:

1x4 frame front and back: two @ 29 1/2 inches

1x4 frame sides: two @ 17 3/4 inches

1x4 stiles: two @ 29 1/2 1x4 rails: two @ 12 1/4 inches

1x4 slats: four @ 24 inches (two slats ripped to 2 inches)

## Box:

1x4 frame front and back: two @ 29 1/2 inches

1x4 frame sides: two @ 17 3/4 inches

1x4 bottom: four @ 28 inches 1x4 slats: twenty-two @ 13 1/8

1x4 corner boards: eight @ 10 3/8 inches

1x4 long cap piece: two @ 29 1/2 inches (ripped to 1 1/2 inches) 1x4 short cap piece: two @ 16 1/4 inches (ripped to 1 1/2 inches)

1x4 batten: one @ 10 3/8 inches

## Base:

1x4 feet and brackets: eight @ 19 1/4 inches

1x4 legs: four @ 7 inches 1x4 foot pads: four @ 5 inches